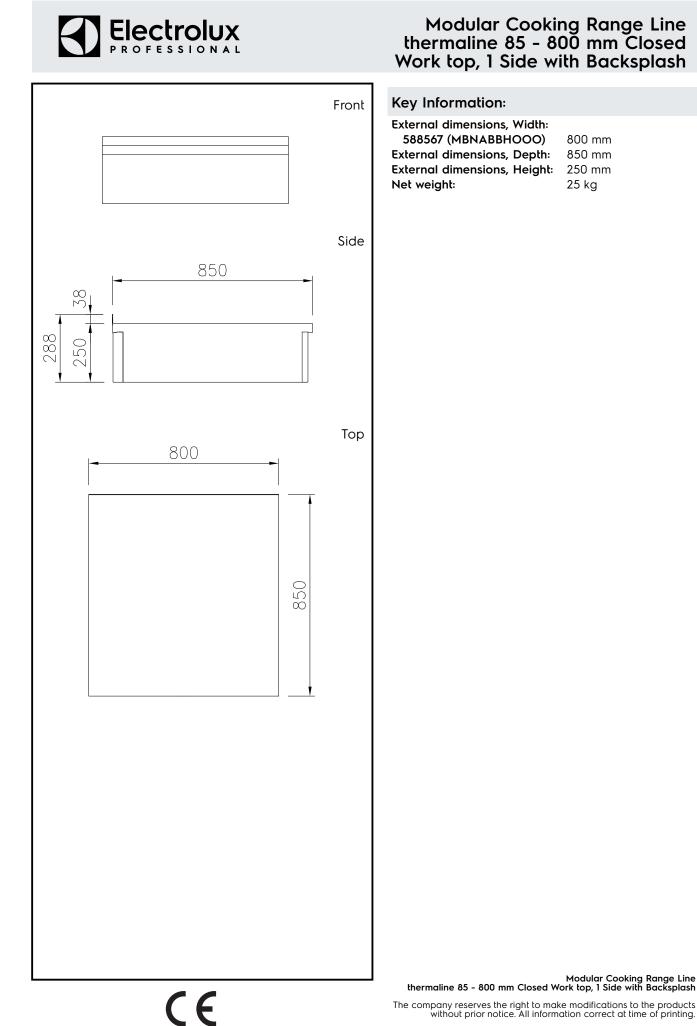

Modular Cooking Range Line thermaline 85 - 800 mm Closed Work top, 1 Side with Backsplash

| ITEM #  |  |
|---------|--|
|         |  |
| MODEL # |  |
|         |  |
| NAME #  |  |
|         |  |
| SIS #   |  |
|         |  |
| AIA #   |  |
|         |  |